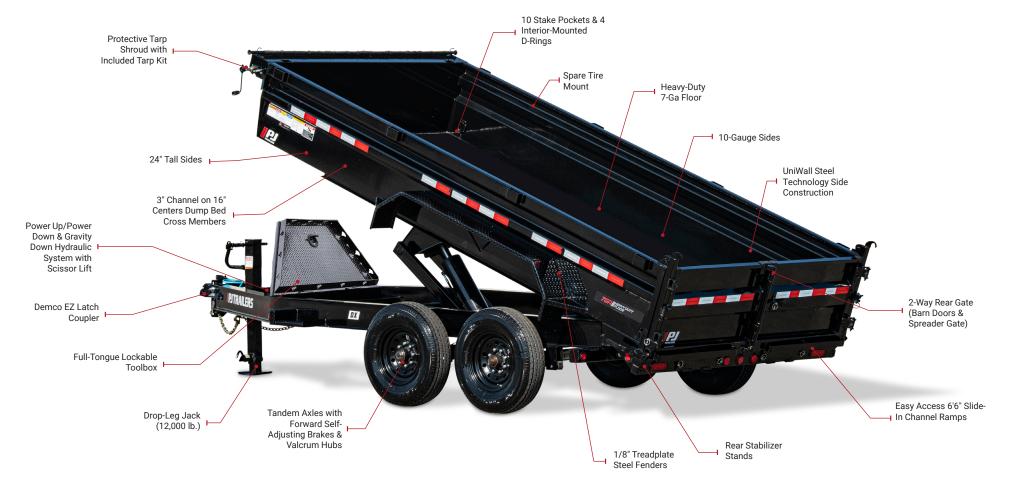

## DX 83" PRO-LIFT DUMP

## STANDARD CONFIGURATION SPECS

THESE ARE THE DEFAULT SPECS THAT ARE INCLUDED IN THE BASE CONFIGURATION OF THIS MODEL.

| INSIDE BED WIDTH: 83"        | DECK HEIGHT: 29"                           | CARGO CAPACITY: 7.2yd³ (up to 16.4 yd³)           | <b>∠</b> Dump Angle: 40°                                                         |
|------------------------------|--------------------------------------------|---------------------------------------------------|----------------------------------------------------------------------------------|
| <b>LENGTH: 12', 14', 16'</b> | COUPLERS: Bumper Pull, Gooseneck, & Pintle | AXLES: Tandem (2 x 8,000 lbs.)                    | Choose the optional Hydraulic Jacks for effortless pressbutton control and ease. |
| <b>GVWR:</b> 16,000 lbs.     | LOAD CAPACITY: 12,000 lbs.                 | DUMP SIDES HEIGHT: 24" (36" & 48" Sides optional) |                                                                                  |