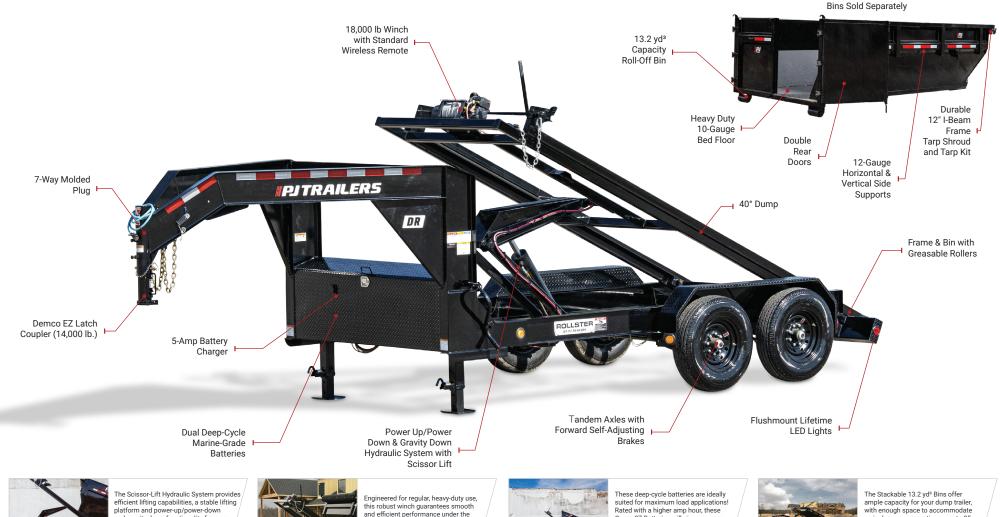

## DR 83" PRO-LIFT DUMP

## STANDARD CONFIGURATION SPECS

THESE ARE THE DEFAULT SPECS THAT ARE INCLUDED IN THE BASE CONFIGURATION OF THIS MODEL.

| INSIDE BED WIDTH: 83"    | DECK HEIGHT: 32"                           | CARGO CAPACITY: 13.3 yd³                     | Dump Angle: 40°                                                               |
|--------------------------|--------------------------------------------|----------------------------------------------|-------------------------------------------------------------------------------|
| LENGTH: 14               | COUPLERS: Bumper Pull, Gooseneck, & Pintle | AXLES: Single (2 x 7,000 lbs. or 8,000 lbs.) | Choose the optional 2-Speed Jacks for better versatility and easier cranking. |
| <b>GVWR:</b> 15,680 lbs. | LOAD CAPACITY: 9,400 lbs.                  | DUMP SIDES HEIGHT: 48"                       |                                                                               |