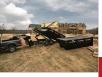

## DR 83" PRO-LIFT DUMP

## STANDARD CONFIGURATION SPECS

THESE ARE THE DEFAULT SPECS THAT ARE INCLUDED IN THE BASE CONFIGURATION OF THIS MODEL.

| INSIDE BED WIDTH: 83"    | DECK HEIGHT: 32"                           | CARGO CAPACITY: 13.3 yd³                     | Dump Angle: 40°                                                               |
|--------------------------|--------------------------------------------|----------------------------------------------|-------------------------------------------------------------------------------|
| LENGTH: 14               | COUPLERS: Bumper Pull, Gooseneck, & Pintle | AXLES: Single (2 x 7,000 lbs. or 8,000 lbs.) | Choose the optional 2-Speed Jacks for better versatility and easier cranking. |
| <b>GVWR:</b> 15,680 lbs. | LOAD CAPACITY: 9,400 lbs.                  | DUMP SIDES HEIGHT: 48"                       |                                                                               |