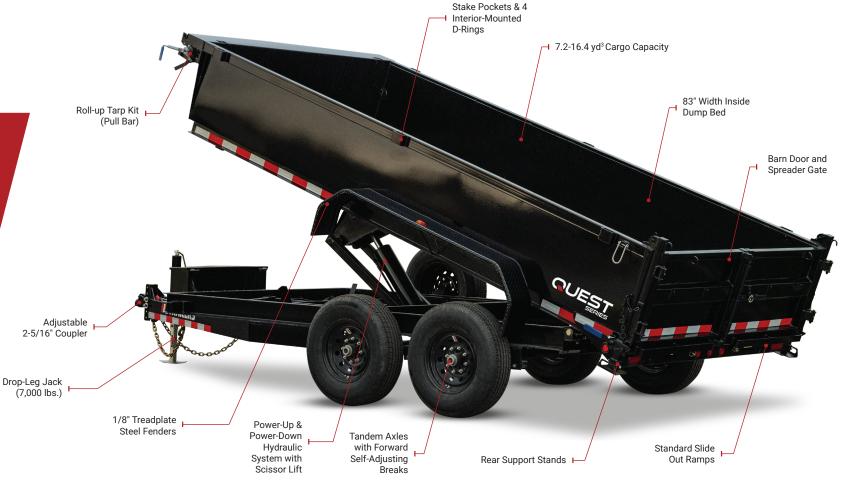

## STANDARD CONFIGURATION SPECS

THESE ARE THE DEFAULT SPECS THAT ARE INCLUDED IN THE BASE CONFIGURATION OF THIS MODEL.

| INSIDE BED WIDTH: 83"    | DECK HEIGHT: 30"               | CARGO CAPACITY: 7.2-16.4yd³                 | Dump Angle: 40°                                                                                                       |
|--------------------------|--------------------------------|---------------------------------------------|-----------------------------------------------------------------------------------------------------------------------|
| <b>LENGTHS:</b> 12', 14' | COUPLERS: Bumper Pull & Pintle | AXLES: Tandem (2 x 7,000 lbs.)              | Choose the optional board brackets to provide extra height as well as an additional layer of protection for the dump. |
| <b>GVWR: 14,000 lbs.</b> | LOAD CAPACITY: 10,340 lbs.     | DUMP SIDES HEIGHT: 24" (optional 48" sides) |                                                                                                                       |

**AVAILABLE** 

WITH 4' SIDES

With standard tarp system the D7 is ready to help you keep your load contained.

STANDARD TARP AND TARP SHROUD

Forward Self Adjusting Brakes help maximize your time on the road with optimal performance.

**SELF-ADJUSTING BRAKES** 

Standard Slide-In Ramps, Stabilizer Jacks, and D-Rings make it easy to load and secure the equipment you

**EQUIPMENT LOADING READY** 

They Scissor-Lift Hydraulic System provides efficient lifting capabilities, a stable lifting platform and power-up, power-down, and gravity down functionality for quick dump cycles.

SCISSOR LIFT WITH CYLINDER