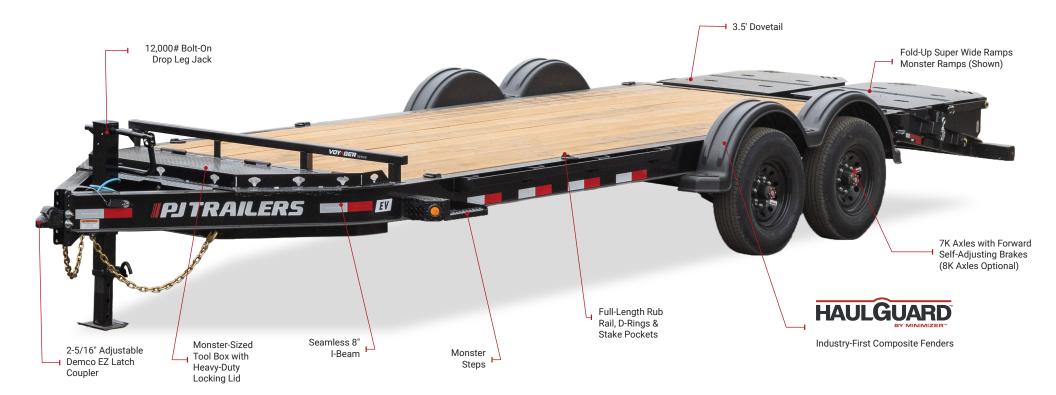

## **EV** SEAMLESS I-BEAM EQUIPMENT TRAILER

## STANDARD CONFIGURATION SPECS

THESE ARE THE DEFAULT SPECS THAT ARE INCLUDED IN THE BASE CONFIGURATION OF THIS MODEL.

| Deck Width: 83"                   | <b>■</b> Deck Height: 27 - 3/8"              | Axles: Tandem ( 2 x 7,000 lbs. or 2 x 8,000 lbs.)                                    |
|-----------------------------------|----------------------------------------------|--------------------------------------------------------------------------------------|
| Length: 18' - 24'                 | Couplers: Bumper Pull, Pintle, and Gooseneck | <b>☆I</b> Load Capacity: 11,960 - 15,550 lbs.                                        |
| <b>OVWR:</b> 15,400 - 19,200 lbs. | Weight: 3,020 - 4,040 lbs.                   | Choose the Monster Ramps, HD Ramps, or Fork Racks for enhanced loading of equipment. |