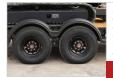

## VOY/GER SERIES

Simplify brake maintenance with our Forward Self-Adjusting Brakes, engineered to self-adjust for optimal braking performance. This innovative system reduces downtime and ensures consistent stopping power

FORWARD SELF-ADJUSTING BRAKES

Updated Monster Ramp design provides stability for wide loads without the need for a pair of rear stabilizer

SELF-STABILIZING MONSTER RAMPS & DOVETAIL (OPTIONAL)

The durability and ruggedness of a semi-truck fender is now available as an industry-first application for the