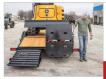

FORWARD SELF-ADJUSTING BRAKES

Updated Monster Ramp design provides stability for wide loads without the need for a pair of rear stabilizer

SELF-STABILIZING MONSTER RAMPS & DOVETAIL (OPTIONAL)

The durability and ruggedness of a semi-truck fender is now available as an industry-first application for the