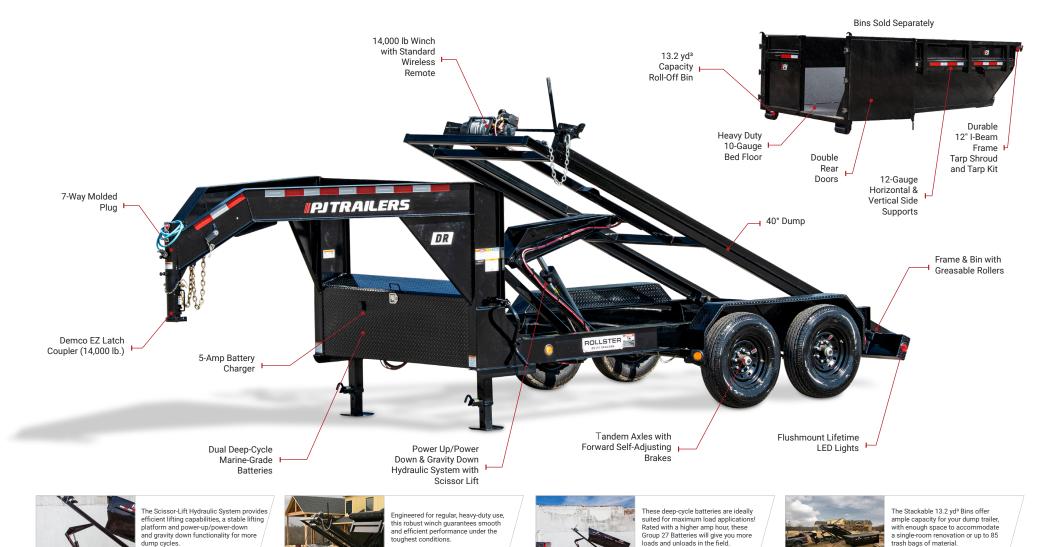

## DR 83" PRO-LIFT DUMP

## STANDARD CONFIGURATION SPECS

THESE ARE THE DEFAULT SPECS THAT ARE INCLUDED IN THE BASE CONFIGURATION OF THIS MODEL.

| INSIDE BED WIDTH: 83"    | DECK HEIGHT: 32"                           | CARGO CAPACITY: 13.3 yd3                     | Dump Angle: 40°                                                               |
|--------------------------|--------------------------------------------|----------------------------------------------|-------------------------------------------------------------------------------|
| LENGTH: 14               | COUPLERS: Bumper Pull, Gooseneck, & Pintle | AXLES: Single (2 x 7,000 lbs. or 8,000 lbs.) | Choose the optional 2-Speed Jacks for better versatility and easier cranking. |
| <b>GVWR:</b> 15,680 lbs. | LOAD CAPACITY: 9,400 lbs.                  | DUMP SIDES HEIGHT: 48"                       |                                                                               |

**SCISSOR LIFT WITH POWERFUL**