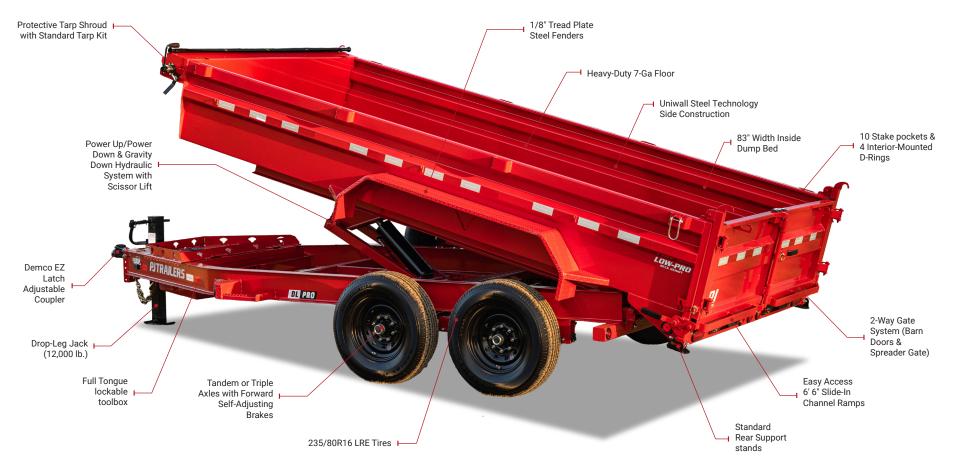

## STANDARD CONFIGURATION SPECS

THESE ARE THE DEFAULT SPECS THAT ARE INCLUDED IN THE BASE **CONFIGURATION OF THIS MODEL** 

| INSIDE BED WIDTH: 83"             | DECK HEIGHT: 28" (24" OPTIONAL)           | CARGO CAPACITY: 7.2 YD³ (UP TO 16.4 YD³)                              | L Dump Angle: 40°                                                                  |
|-----------------------------------|-------------------------------------------|-----------------------------------------------------------------------|------------------------------------------------------------------------------------|
| <b>ENGTH:</b> 12', 14', 16'       | COUPLERS: Bumper Pull, Gooseneck & Pintle | AXLES: Tandem (2 x 7,000 lb. or 8,000 lb.) or Triple (3 x 7,000 lbs.) | Choose the optional 7,000 lb. Electric Drop Axles for an ultra-low 24" bed height. |
| <b>GVWR:</b> 14,000 - 21,000 lbs. | LOAD CAPACITY: 10,400 - 16,750 lbs.       | DUMP SIDES HEIGHT: 24" (with optional 24" side extensions available)  |                                                                                    |

With its sturdy construction and reliable performance, the Seamless I-Beam creates a more robust and dependable frame, ensuring that your dump trailer can handle even the most demanding

SEAMLESS I-BEAM FRAME DESIGN

Our UniWall Steel Technology uses form-rolled steel to add structural integrity, reduce corrosion-vulnerable seams, and lower the trailer weight to increase load capacity.

**UNIWALL STEEL TECHNOLOGY** 

The Monster-Sized Toolbox holds the battery and hydraulic pump while also providing an ample amount of storage space for tools, straps, and chains. Plus, it's lockable and features a heavy-duty latch.

MONSTER-SIZED TOOLBOX

Power Up/Power Down & Gravity Down Hydraulic System with Scissor Lift provides efficient lifting capabilities, a stable lifting platform and power-up/ power-down functionality for more dump cycles per day.

**SCISSOR LIFT WITH POWERFUL CYLINDER** 