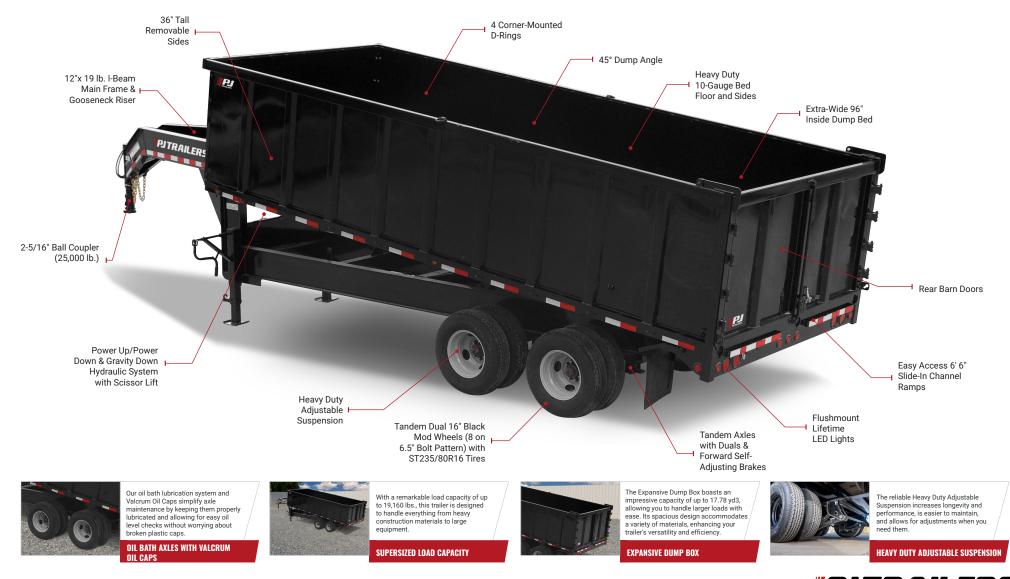

## DD 96" PRO-LIFT DUMP

| INSIDE BED WIDTH: 96"             | DECK HEIGHT: 39"                           | CARGO CAPACITY: 14.2yd <sup>3</sup> (up to 17.8 yd <sup>3</sup> ) | L Dump Angle: 45°                                                                  |
|-----------------------------------|--------------------------------------------|-------------------------------------------------------------------|------------------------------------------------------------------------------------|
| 💉 LENGTH: 20'                     | COUPLERS: Bumper Pull, Gooseneck, & Pintle | AXLES: Single (2 x 10,000 or 12,000 lbs.)                         | Choose the optional 12,000 lb.<br>Axles for increased capacity and<br>performance. |
| <b>GVWR: 25,000 - 28,000 lbs.</b> | LOAD CAPACITY: 17,500 - 19,160 lbs.        | DUMP SIDES HEIGHT: 36" (48" Sides optional)                       |                                                                                    |