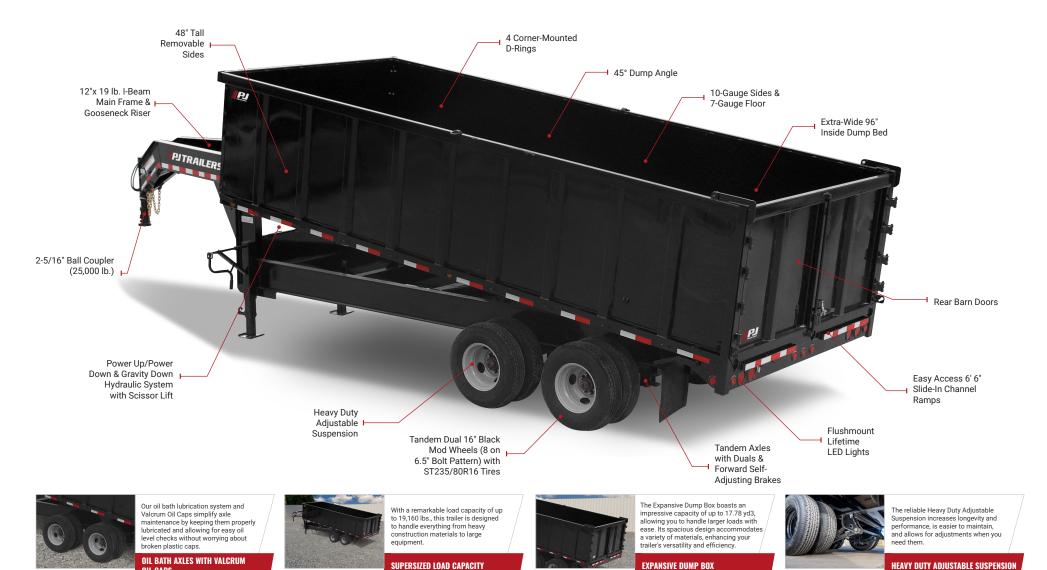

## DD 96" PRO-LIFT DUMP

## STANDARD CONFIGURATION SPECS

THESE ARE THE DEFAULT SPECS THAT ARE INCLUDED IN THE BASE CONFIGURATION OF THIS MODEL.

| INSIDE BED WIDTH: 96"             | DECK HEIGHT: 39"                           | CARGO CAPACITY: 20.5 yd³                    | Dump Angle: 45°                                                                              |
|-----------------------------------|--------------------------------------------|---------------------------------------------|----------------------------------------------------------------------------------------------|
| LENGTH: 20'                       | COUPLERS: Bumper Pull, Gooseneck, & Pintle | AXLES: Tandem 10,000, 12,000 or 15,000 lbs. | Choose the optional 12,000 lbs. or 15,000 lbs. axles for increased capacity and performance. |
| <b>GVWR: 25,000 - 30,000 lbs.</b> | LOAD CAPACITY: 17,500 - 21,160 lbs.        | DUMP SIDES HEIGHT: 48"                      |                                                                                              |