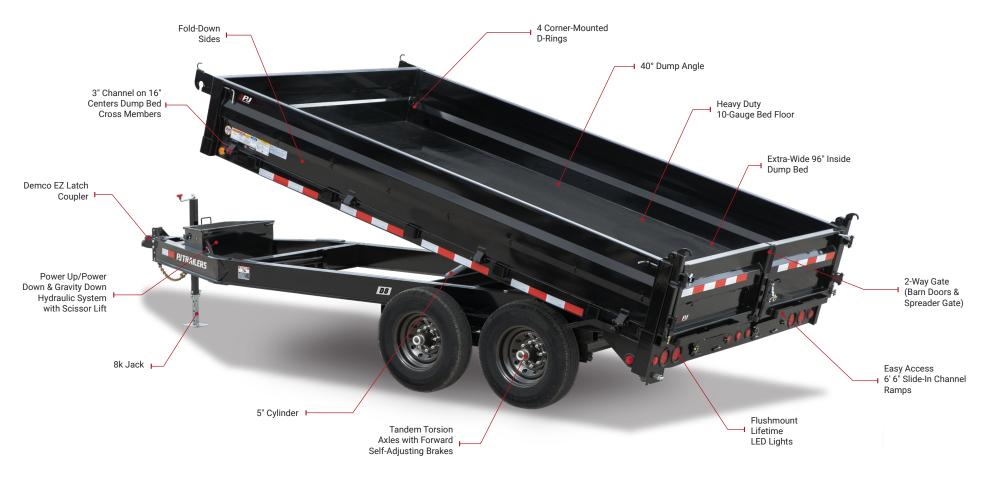

Save time and increase productivity on the job. The Fold-Down Sides allow for quick and efficient loading and unloading of pallets and cargo on your dump trailer, making transporting materials of various sizes and shapes easier.

**FOLD-DOWN SIDES** 

Our UniWall Steel Technology uses form-rolled steel to add structural integrity, reduce corrosion-vulnerable seams, and lower the trailer weight to increase load capacity.

UNIWALL STEEL TECHNOLOGY