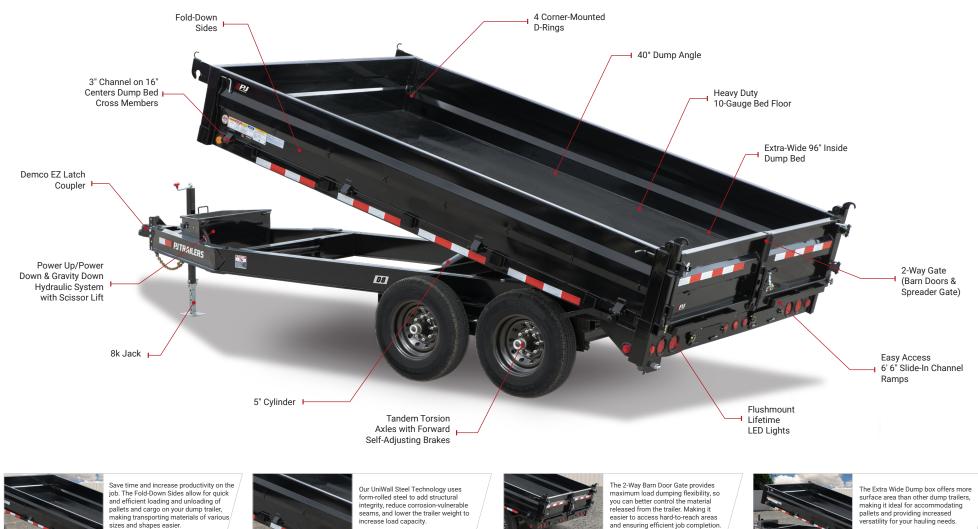

## **D8 96" PRO-LIFT DUMP**

| INSIDE BED WIDTH: 96"      | DECK HEIGHT: 34"                           | CARGO CAPACITY: 6.6yd <sup>3</sup> (up to 7.5 yd <sup>3</sup> ) | L, Dump Angle: 40°                        |
|----------------------------|--------------------------------------------|-----------------------------------------------------------------|-------------------------------------------|
| 🌽 LENGTH: 14', 16'         | COUPLERS: Bumper Pull, Gooseneck, & Pintle | AXLES: Single (2 x 7,000 - 8,000 lbs.)                          | Choose option 2-speed or Hydraulic Jacks. |
| GVWR: 14,000 - 16,000 lbs. | LOAD CAPACITY: 10,050 - 11,750 lbs.        | DUMP SIDES HEIGHT: 19"                                          | Jacks.                                    |

FOLD-DOWN SIDES

**UNIWALL STEEL TECHNOLOGY** 

2-WAY BARN DOOR GATE (OPTIONAL)

**EXTRA WIDE DUMP BOX** 

*IPJTRAILERS* 