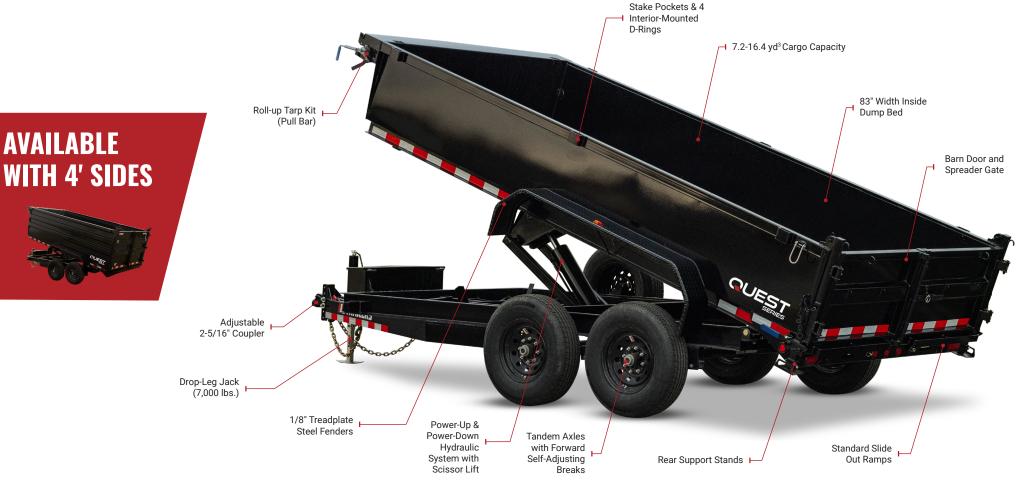

## STANDARD CONFIGURATION SPECS

THESE ARE THE DEFAULT SPECS THAT ARE INCLUDED IN THE BASE CONFIGURATION OF THIS MODEL.

| INSIDE BED WIDTH: 83"    | DECK HEIGHT: 30"               | CARGO CAPACITY: 7.2-16.4yd³                 | ∠ Dump Angle: 40°                                                                                                     |
|--------------------------|--------------------------------|---------------------------------------------|-----------------------------------------------------------------------------------------------------------------------|
| LENGTH: 14'              | COUPLERS: Bumper Pull & Pintle | AXLES: Tandem (2 x 7,000 lbs.)              | Choose the optional board brackets to provide extra height as well as an additional layer of protection for the dump. |
| <b>GVWR: 14,000 lbs.</b> | LOAD CAPACITY: 10,340 lbs.     | DUMP SIDES HEIGHT: 24" (optional 48" sides) |                                                                                                                       |