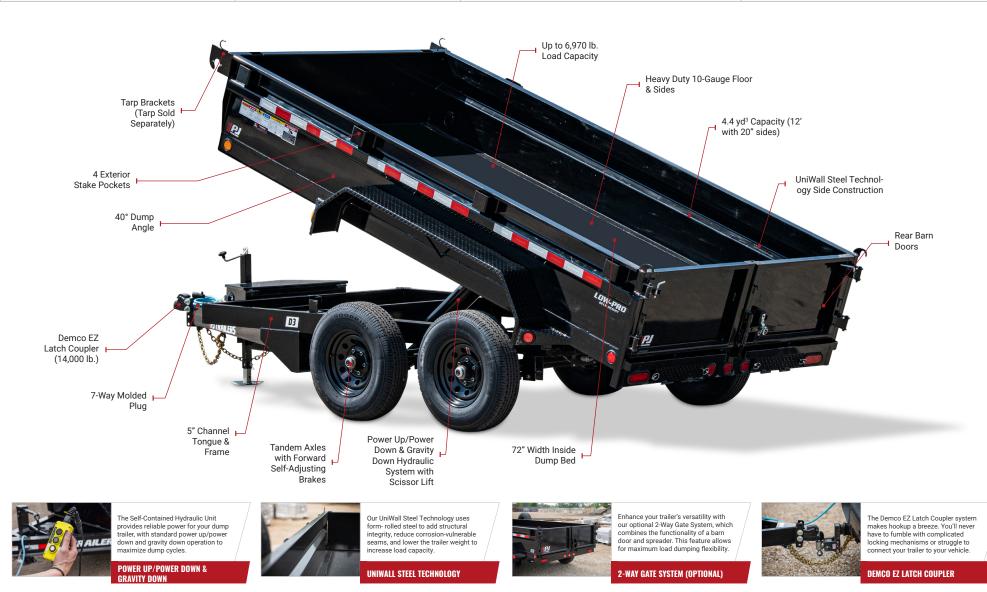

## **D3** 72" TANDEM AXLE DUMP

| INSIDE BED WIDTH: 72"   | DECK HEIGHT: 28"                  | CARGO CAPACITY: 3.7 -10.7yd <sup>3</sup>    | Â, | Dump Angle: 40°                                                         |  |
|-------------------------|-----------------------------------|---------------------------------------------|----|-------------------------------------------------------------------------|--|
| LENGTH: 10', 12'        | COUPLERS: Bumper Pull & Pintle    | AXLES: Tandem (2 x 5,200 lbs.)              |    | Choose optional ramps to increase the versatility of your dump trailer. |  |
| <b>GVWR: 9,900 lbs.</b> | LOAD CAPACITY: 6,970 - 7,240 lbs. | DUMP SIDES HEIGHT: 20" (optional 48" sides) |    |                                                                         |  |