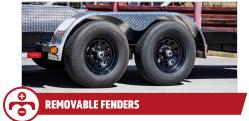

The optional aluminum rock shield bolts onto the trailer's redesigned bump rail to protect your precious cargo from road debris and rocks.

Removable fenders allow for safe and easy loading of your vehicle, simply by removing a couple of bolts. An additional feature is the extra working space around the wheels and axles when maintenance is required.