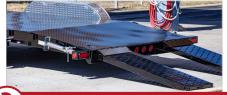

## DOVETAIL & RAMPS

A 4' dovetail at the rear with 5' slide-in ramps provides an ultra-low loading angle for low-clearance vehicles and equipment.