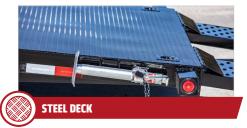

## **CH 7K STEEL DECK CAR HAULER**

THESE ARE THE DEFAULT FEATURES THAT ARE INCLUDED IN THE BASE CONFIGURATION OF THIS MODEL

**STANDARD FEATURES** 

The CH's 11-gauge steel deck provides a highly durable, fluid-resistant floor and includes D-rings and stake pockets to secure your load.