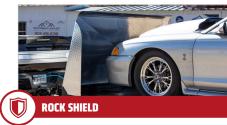

The optional aluminum rock shield bolts onto the trailer's redesigned bump rail to protect your precious cargo from road debris and rocks.

Removable fenders allow for safe and easy loading of your vehicle, simply by removing a couple of bolts. An additional feature is the extra working space around the wheels and axles when maintenance is required.