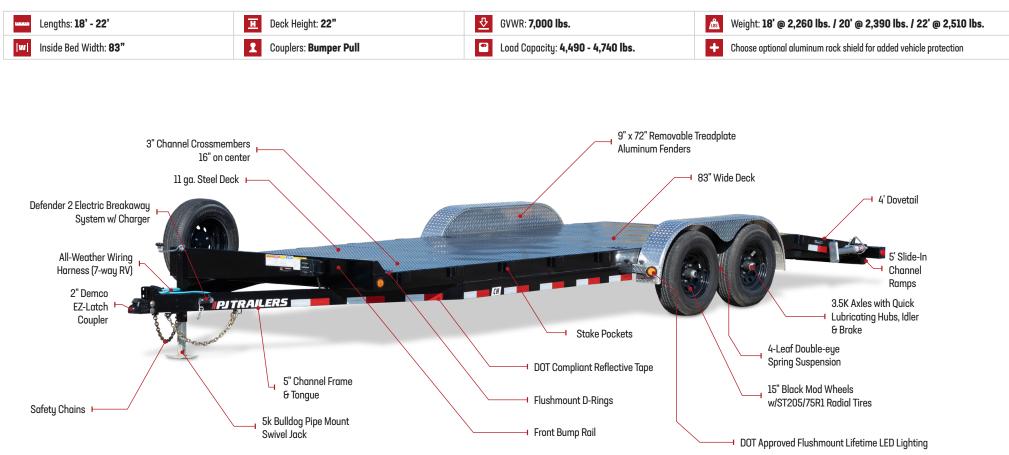

## **CH 7K STEEL DECK CAR HAULER**

THESE ARE THE DEFAULT FEATURES THAT ARE INCLUDED IN THE BASE CONFIGURATION OF THIS MODEL

**STANDARD FEATURES** 

The CH's 11-gauge steel deck provides a highly durable, fluid-resistant floor and includes D-rings and stake pockets to secure your load.

The optional aluminum rock shield bolts onto the trailer's redesigned bump rail to protect your precious cargo from road debris and rocks.

Removable fenders allow for safe and easy loading of your vehicle, simply by removing a couple of bolts. An additional feature is the extra working space around the wheels and axles when maintenance is required.

## DOVETAIL & RAMPS

A 4' dovetail at the rear with 5' slide-in ramps provides an ultra-low loading angle for low-clearance vehicles and equipment.