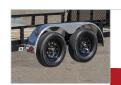

Safely and easily load your equipment or perform maintenance with our Removable Aluminum Trendhlate Fenders

REMOVABLE ALUMINUM TREADPLAT FENDERS

With the Side Mount ATV Ramp option, load an ATV in the front or rear between fenders, utilizing removable frame rail ramps for convenient side access, catering to diverse loading needs.