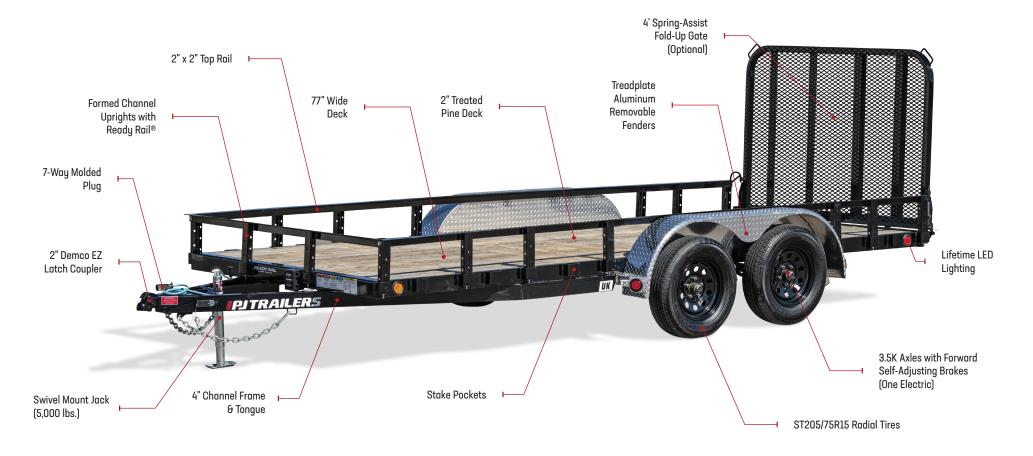

## **UK 77" TANDEM AXLE CHANNEL UTILITY**

## **STANDARD CONFIGURATION SPECS**

THESE ARE THE DEFAULT SPECS THAT ARE INCLUDED IN THE BASE CONFIGURATION OF THIS MODEL.

| w  Deck Width: 77"                       | Deck Height: 21"               | Axles: <b>Tundem (2 x 3,500 lbs. or 2 x 5,200 lbs.)</b>                                                                                                       |
|------------------------------------------|--------------------------------|---------------------------------------------------------------------------------------------------------------------------------------------------------------|
| Length: 12' - 18'                        | Couplers: Bumper Pull & Pintle | <b>☆!</b> Load Capacity: <b>5,150 - 8,049 lbs.</b>                                                                                                            |
| <b>№</b> GVWR: <b>7,000 - 9,899 lbs.</b> | Weight: 1,550 - 1,850 lbs.     | Choose the optional Side Mount ATV Gates for improved loading accessibility and the Blackwood Pro decking for enhanced durability and grip in wet conditions. |