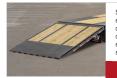

/b> | Tail Types: 10' Hydraulic Dovetail                               | + Choose the optional Monster Jacks to make hooking up a breeze. |





This innovative feature utilizes lateral torsion supports, specifically engineered to counter rotational forces in the frame during operation. It is standard on models 30' and up or optional on

TWISTGUARD™ FRAME DESIGN



The Formed ProBeam™ Gooseneck features a sleek new shape, is constructed from a single piece of heavy-duty steel, and has been redesigned to help reduce weight and

FORMED PROBEAM™ GOOSENECK



The Demco EZ Latch Gooseneck Coupler is the first of its kind, offering the reliability of Demco's EZ Latch system together with a custom housing for the ultimate in convenience to hitch up and go.

**DEMCO EZ LATCH GOOSENECK COUPLER** 



Simplify loading and unloading with our cuttingedge Hydraulic Dovetail feature. This push-button design allows for effortless raising and lowering of the dovetail, accommodating a variety of equipment sizes and ensuring a seamless and secure hauling experience

INNOVATIVE 10' HYDRAULIC DOVETAIL