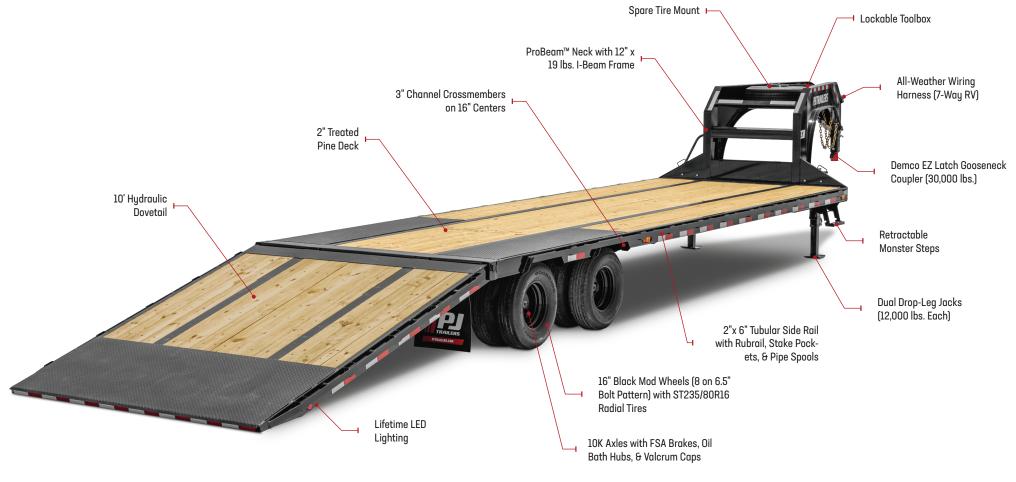

## LY LOW-PRO WITH HYDRAULIC DOVE

## STANDARD CONFIGURATION SPECS

THESE ARE THE DEFAULT SPECS THAT ARE INCLUDED IN THE BASE CONFIGURATION OF THIS MODEL.

| w  Deck Width: 102"                        | ■ Deck Height: <b>33"</b>         | Axles: <b>Tandem (2 x 10,000 lb., 12,000 lb., or 15,000 lb.)</b> | Ramp Types: N/A                                                  |
|--------------------------------------------|-----------------------------------|------------------------------------------------------------------|------------------------------------------------------------------|
| Length: 30' - 40'                          | Couplers: Gooseneck               | <b>☆!</b> Load Capacity: <b>15,770 - 22,070 lbs.</b>             | Frame Type: 12" x 19 lbs. I-Beam                                 |
| <b>5</b> GVWR: <b>25,000 - 30,000 lbs.</b> | Weight: <b>7,930 - 9,230 lbs.</b> | Tail Types: 10' Hydraulic Dovetail                               | + Choose the optional Monster Jacks to make hooking up a breeze. |