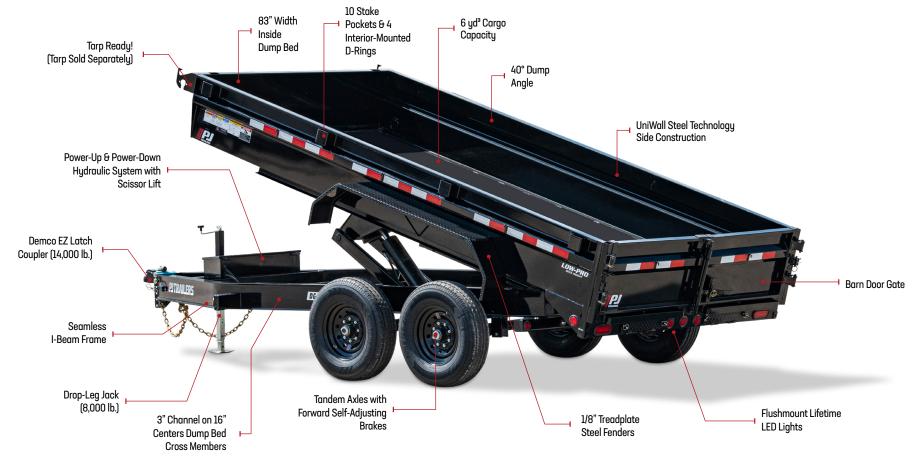

## **DG 14K LOW-PROFILE DUMP**

| Inside Bed Width: 83"             | Ⅲ Deck Height: <b>28"</b>      | Cargo Capacity: <b>6 yd</b> ³           | Dump Angle: 40°                                                                |
|-----------------------------------|--------------------------------|-----------------------------------------|--------------------------------------------------------------------------------|
| Lengths: 14'                      | Couplers: Bumper Pull & Pintle | Axles: <b>Tandem (2 x 7,000 lb.)</b>    | + Choose the optional 6' 6" Slide-In Channel Ramps for easy equipment loading. |
| <b>5</b> GVWR: <b>14,000 lbs.</b> | Load Capacity: 10,500 lbs.     | <b>☆I</b> Dump Sides Height: <b>20"</b> |                                                                                |

With its sturdy construction and reliable performance, the Seamless I-Beam creates a more robust and dependable frame, ensuring that your dump trailer can handle even the most demanding jobs.

**SEAMLESS I-BEAM FRAME DESIGN** 

Our UniWall Steel Technology uses formrolled steel to add structural integrity, reduce corrosion-vulnerable seams, and lower the trailer weight to increase load capacitu.

**UNIWALL STEEL TECHNOLOGY** 

The Ramp Ready feature equips your dump trailer with rear ramp pockets and doors (ramps sold separately), making it easy to load and unload heavy equipment quickly.

RAMP READY!

The Scissor-Lift Hydraulic System provides efficient lifting capabilities, a stable lifting platform and power-up/power-down functionality for quick dump cycles.

SCISSOR LIFT WITH POWERFUL CYLINDER