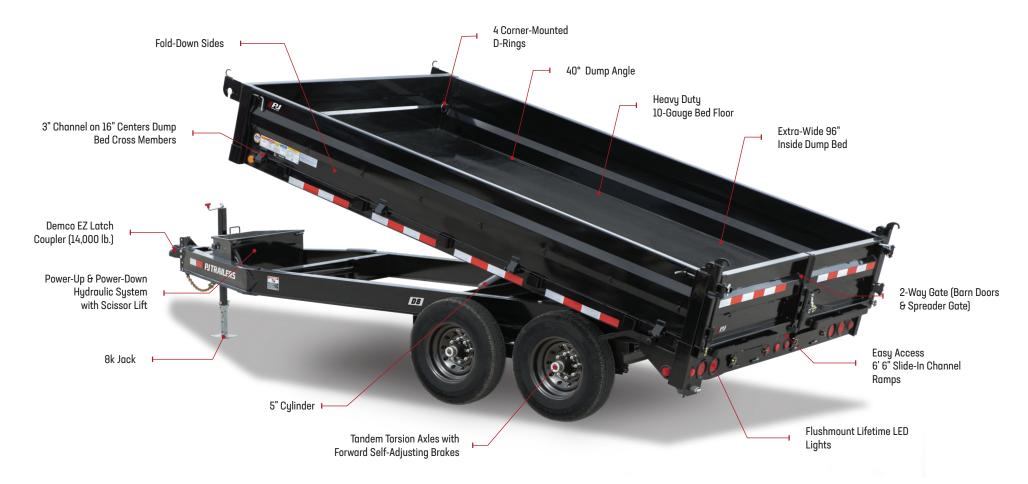

## D8 96" PRO-LIFT DUMP

| Inside Bed Width: 96"                      | Deck Height: 34"                           | according Cargo Capacity: 6.6 yd³ (up to 7.5 yd³) | Dump Angle: 40°                                                                                  |
|--------------------------------------------|--------------------------------------------|---------------------------------------------------|--------------------------------------------------------------------------------------------------|
| Length: <b>14', 16'</b>                    | Couplers: Bumper Pull, Gooseneck, & Pintle | Axles: <b>Tandem (2 x 7,000 - 8,000 lbs.)</b>     | Choose the optional Gravity-Down unit to reduce battery consumption.  HD Jost or Hydraulic Jacks |
| <b>9</b> GVWR: <b>14,000 - 16,000 lbs.</b> | Load Capacity: <b>10,050 - 11,750 lbs.</b> | 아 Dump Sides Height: 19"                          | -                                                                                                |

Save time and increase productivity on the job. The Fold-Down Sides allow for quick and efficient loading and unloading of pallets and cargo on your dump trailer, making transporting materials of various sizes and shapes easier.

**FOLD-DOWN SIDES** 

Our UniWall Steel Technology uses form-rolled steel to add structural integrity, reduce corrosion-vulnerable seams, and lower the trailer weight to increase load capacity.

UNIWALL STEEL TECHNOLOGY

The 2-Way Barn Door Gate provides maximum load dumping flexibility, so you can better control the material released from the trailer. Making it easier to access hard-to-reach areas and ensuring efficient ion completion.

2-WAY BARN DOOR GATE (OPTIONAL)

The Extra Wide Dump box offers more surface area than other dump trailers, making it ideal for accommodating pallets and providing increased versatility for your hauling needs.

EXTRA WIDE DUMP BOX